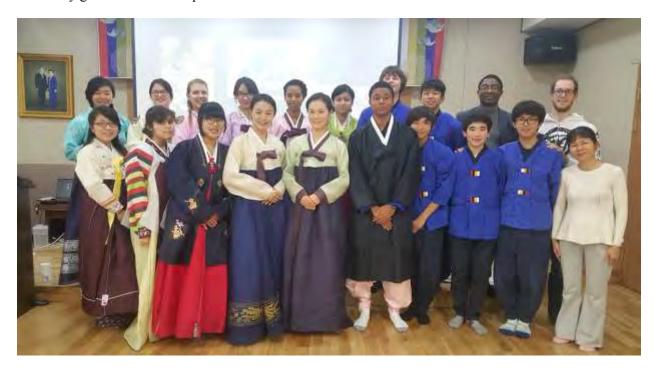

Imagine a place where children explore and grow in their faith while also learning the language and culture of True Parents. The General Orientation Program (GOP) in Korea has provided an immersive cultural and spiritual experience for young people for over 30 years.

When your child enrolls in the GOP 2017-2018 school year, he or she will have the opportunity to learn the Korean language, experience Korean food, culture and lifestyle and visit places where True Parents carried out their providential course.

# **Harmonious Living**

At GOP, students live and study with others from different cultures and backgrounds. Students learn to take ownership over their faith by broadening and deepening their understanding of God's will and heart. Together, students and staff learn to inherit a culture of heart through caring for one another.