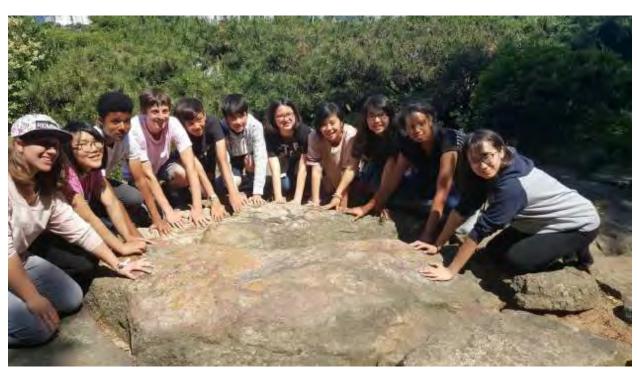

#### **Learning Outside the Classroom**

Included in the program are monthly class trips designed to broaden students' understanding of Korea and the Unification faith. In previous years, students had the opportunity to participate in Cheong Pyeong workshops at least twice during the year, though there may be more opportunities to do so as the GOP campus moves into the HJ Cheonwon region.

This cultural immersion helps students to gain a well-rounded understanding of Korean culture and Unificationist philosophy, while at the same time providing them with meaningful life skills and character development.