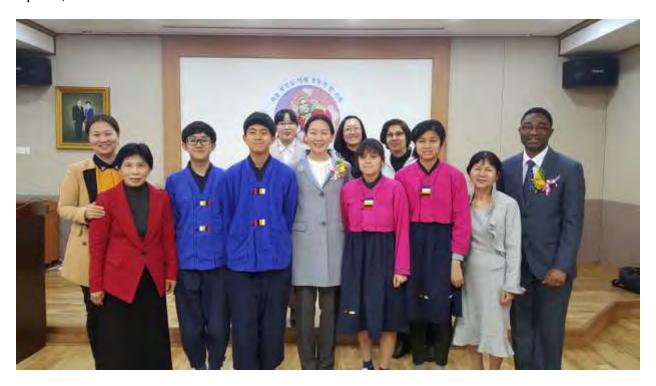

Imagine a place where children explore and grow in their faith while also learning the language and culture of True Parents. The General Orientation Program (GOP) in Korea has provided an immersive cultural and spiritual experience for young people for over 30 years.

When your child enrolls in the GOP 2017-2018 school year, he or she will have the opportunity to learn the Korean language, experience Korean food, culture and lifestyle and visit places where True Parents carried out their providential course.

# **Harmonious Living**

At GOP, students live and study with others from different cultures and backgrounds. Students learn to take ownership over their faith by broadening and deepening their understanding of God's will and heart. Together, students and staff learn to inherit a culture of heart through caring for one another.