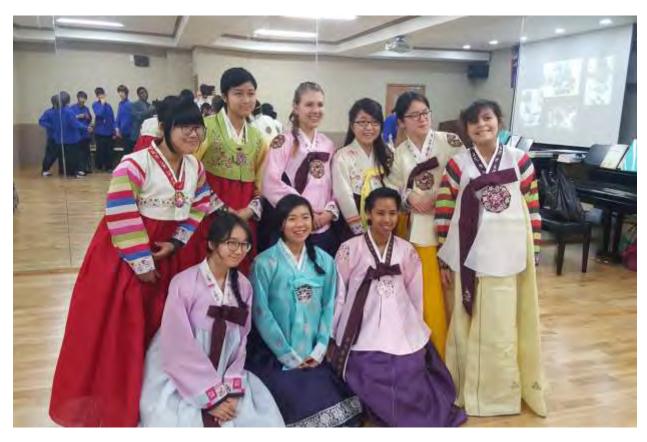

When your child enrolls in the GOP 2017-2018 school year, he or she will have the opportunity to learn the Korean language, experience Korean food, culture and lifestyle and visit places where True Parents carried out their providential course.

# **Harmonious Living**

At GOP, students live and study with others from different cultures and backgrounds. Students learn to take ownership over their faith by broadening and deepening their understanding of God's will and heart. Together, students and staff learn to inherit a culture of heart through caring for one another.

This cultural immersion helps students to gain a well-rounded understanding of Korean culture and Unificationist philosophy, while at the same time providing them with meaningful life skills and character development.