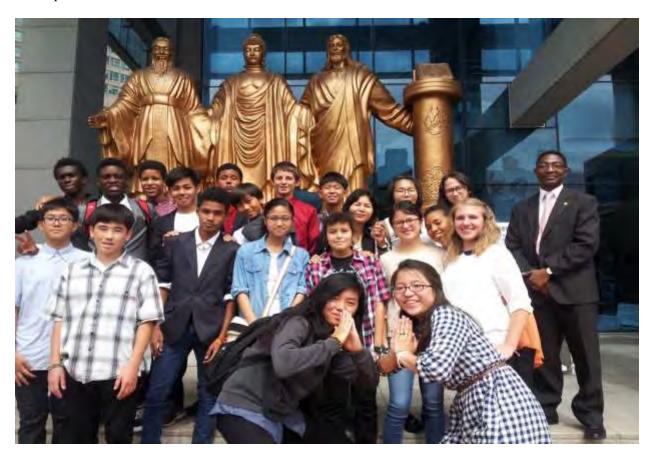

#### **Learning Outside the Classroom**

Included in the program are monthly class trips designed to broaden students' understanding of Korea and the Unification faith. In previous years, students had the opportunity to participate in Cheong Pyeong workshops at least twice during the year, though there may be more opportunities to do so as the GOP campus moves into the HJ Cheonwon region.

This cultural immersion helps students to gain a well-rounded understanding of Korean culture and Unificationist philosophy, while at the same time providing them with meaningful life skills and character development.