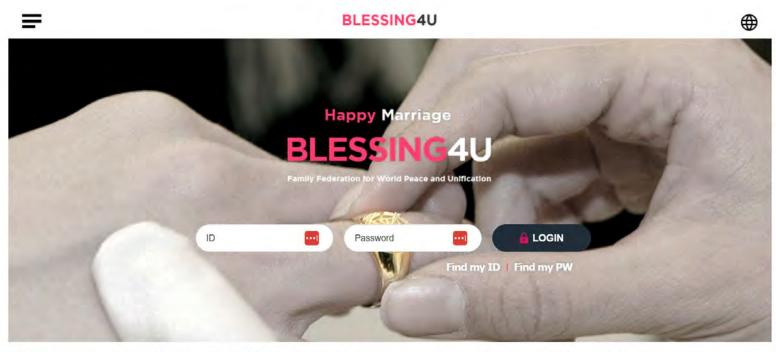

• **Blessing Interview:** Make sure you've completed a Blessing Interview. (North American candidates must use the <u>HJ Blessing Guide</u>)

• **Blessing4U Profile**: You must create a profile on <u>Blessing 4U</u>. If you already have one, great! If not, and you're hesitant to make your profile public, you can create an *invisible* profile that will only be visible to the Matching Committee and Matching Supporters.

### 1- Create a Profile in Blessing4U

For the Match Maker Committee to be able to learn more about you and have something to share with the possible suggestions please create a Profile in Blessing4U.

For your profile to be available you are required to at least have completed your Blessing Interview.

### Join HJ Blessing Guide

This step is for North America candidates who would like to find a Matching Supporter and do their Blessing Interview.

Create a Blessing4U Profile