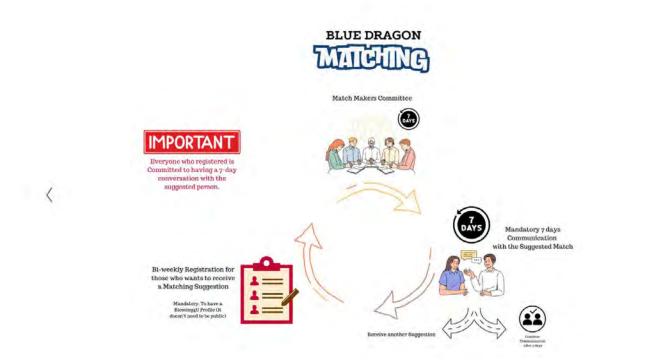

The program will run in cycles and each participant can join as many cycles as they would like.

Each cycle runs for 2 weeks. The first week is prayer time where the Match Maker Committee will be creating the suggestions. The second week is testing time, where each suggested match will spend 7 days talking with each other to decide if they would like to start an Official Matching Process or not.

## 3- Opt-in for each Cycle

Once registered, you will need to opt-in or opt-out for each cycle. You will have the chance to update your preferences and your profile.

>