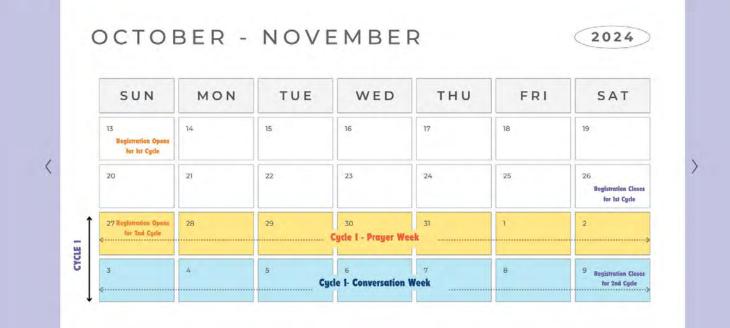

• Week 1 (Prayer Week): During this week, the Matching Committee will spend time in prayer to create thoughtful suggestions for each candidate. We encourage not only the committee but also parents, candidates, and matching supporters to join in prayer throughout this week. You can find the *Prayer Week* dates on our website calendar.

• Week 2 (Conversation Week): This week provides candidates the chance to have a 7-day conversation with their suggested match. The

purpose is to explore whether they'd like to continue talking beyond the initial conversation. Regular check-ins with parents or matching supporters are highly encouraged during this process. It's a chance for personal growth without the pressure of making big decisions right away.

The program will run in cycles and each participant can join as many cycles as they would like.

Each cycle runs for 2 weeks. The first week is prayer time where the Match Maker Committee will be creating the suggestions. The second week is testing time, where each suggested match will spend 7 days talking with each other to decide if they would like to start an Official Matching Process or not.