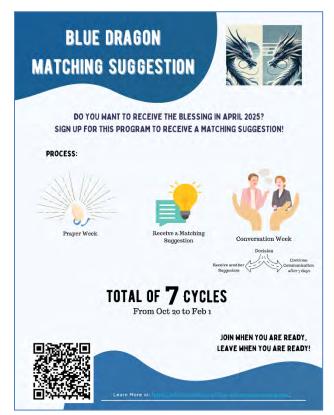

### How Does the Program Look?

The *Blue Dragon Matching Suggestion* runs in 2week cycles, with a total of 7 cycles available to participants. Each cycle provides a fresh opportunity to receive a new matching suggestion. However, suggestions are based on the available pool of candidates, including considerations of gender, generation, and age. Therefore, while the committee will do its best to provide suggestions, you may not receive one every cycle.

• Week 1 (Prayer Week): During this week, the Matching Committee will spend time in prayer to create thoughtful suggestions for each candidate. We encourage not only the committee but also parents, candidates, and matching supporters to join in prayer throughout this week. You can find the *Prayer Week* dates on our website calendar.

• Week 2 (Conversation Week): This week provides candidates the chance to have a 7-day conversation with their suggested match. The

purpose is to explore whether they'd like to continue talking beyond the initial conversation. Regular check-ins with parents or matching supporters are highly encouraged during this process. It's a chance for personal growth without the pressure of making big decisions right away.

#### How Does This Help Me Find a Spouse?

While these are **matching suggestions**, the program creates a valuable opportunity to explore meaningful connections in a spiritual, structured environment. You'll have the chance to engage in several cycles, with up to 7 potential suggestions, broadening your opportunities to meet other candidates.

The program has a total of 7 cycles and you could potentially receive 7 suggestions.