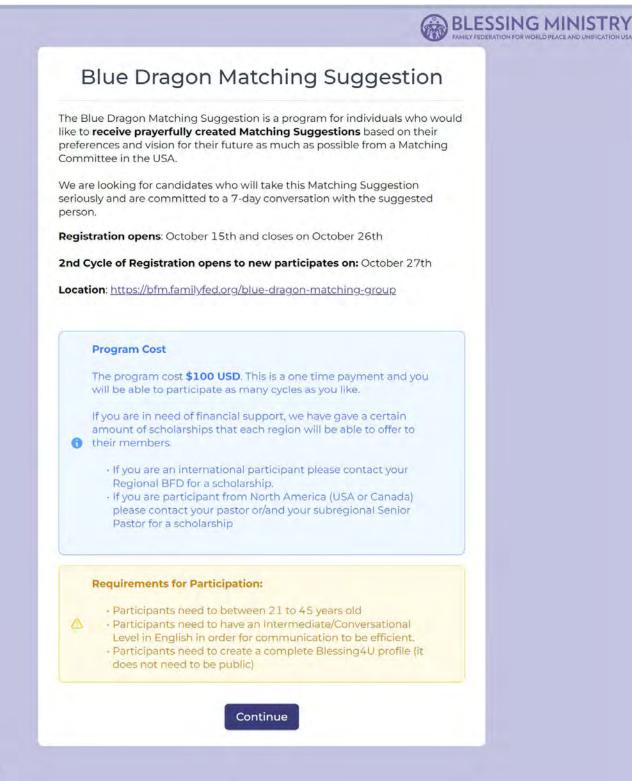

### What is this Program?

The Blue Dragon Matching Suggestion is a Program for individuals who would like to **receive prayerfully created Matching Suggestions** based on their preferences and vision for their future.

### 2- Register for the Program

Register for the Program and share with us more about you and your preferences.

There is going to be a one-time Registration Fee of \$100. Scholarships will be available through BFD centers for international participants or through the Subregional Senior Pastors.

• **Blessing Interview:** Make sure you've completed a Blessing Interview. (North American candidates must use the <u>HJ Blessing Guide</u>)

• **Blessing4U Profile**: You must create a profile on <u>Blessing 4U</u>. If you already have one, great! If not, and you're hesitant to make your profile public, you can create an *invisible* profile that will only be visible to the Matching Committee and Matching Supporters.

#### **Important Notes:**

• North American candidates must complete the Blessing Interview and Matching Supporter tasks through the *HJ Blessing Guide* system.

Sincerely,