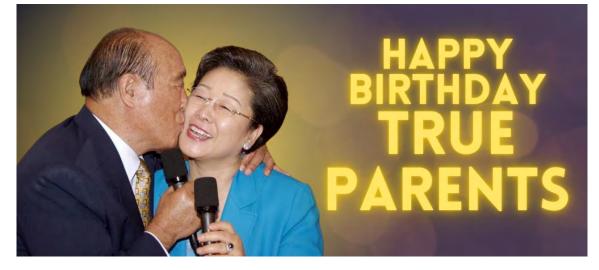

## True Parents' Birthday Holy Day Offering

True Parents' Birthday will be celebrated this year on Monday, February 3, and the 12th Anniversary of Cheon II Guk Foundation Day will take place on Monday, February 10. The two Holy Days will be celebrated together in February in Korea.

True Parents' birthday is also our opportunity to show our gratitude and love by offering a birthday gift to True Parents. We invite you to make your Holy Day Offering today. A donation of \$210 per family and \$120 per individual is recommended. Your offering of any amount is much appreciated and gratefully accepted.

Let us continue to support our True Mother and join together to bring our offering of utmost sincerity to Heavenly Parent and True Parents.