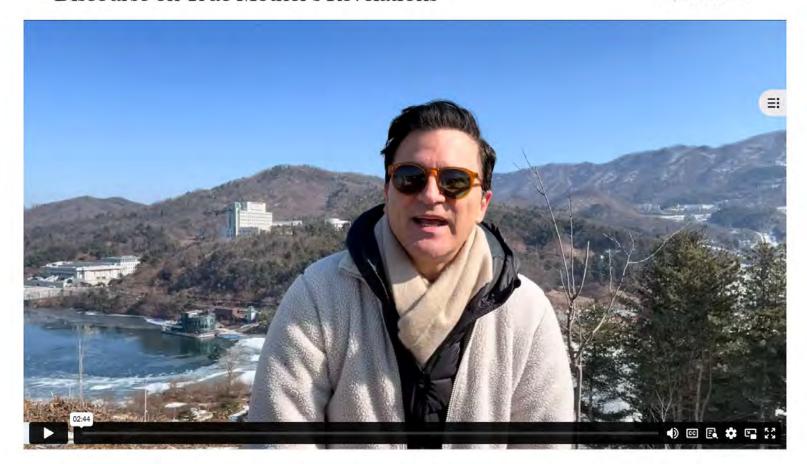

# New Course is Center of Special Grace Devotional Period

The Discourse on True Mother's Revelations and discussion is the primary condition for your 7-day devotional period to receive Special Grace.

The new course presented by Rev. Dunkley diving into True Mother's revelations is the center of your <u>7-day devotional period to receive special Grace</u>. This devotional

period can take place any time from now until April 12, 2025.

# Discourse on True Mother's Revelations

In our latest course, dive deep with Rev.
Demian Dunkley into True Mother's
revelations. Join him on a journey as we
explore the essence of True Mother's
teachings.