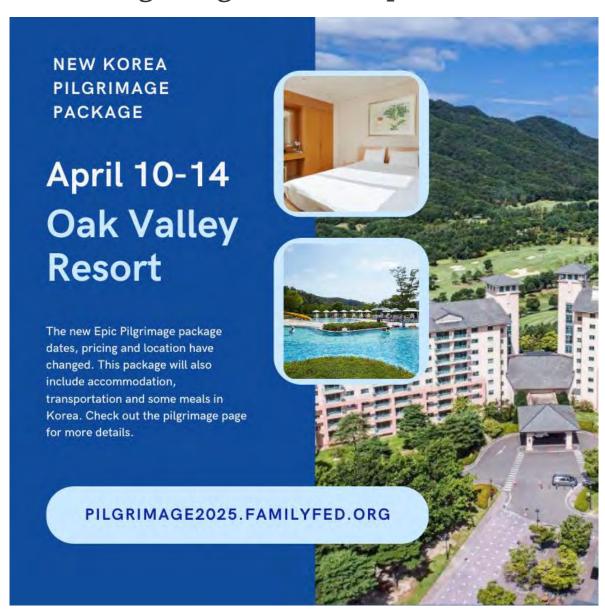

### Single 18+? Join us in Korea this Spring!

If you are single between 18 and 35 years old, join us in Korea April 10-16 for the Ring Next Spring Workshop. This will be a powerful experience where you'll take a

stand for your values and step into a new chapter of spiritual growth alongside like-minded Unificationist young people.

The registration fee covers transportation, accommodations, activities, and some meals while you're in Korea.

register today