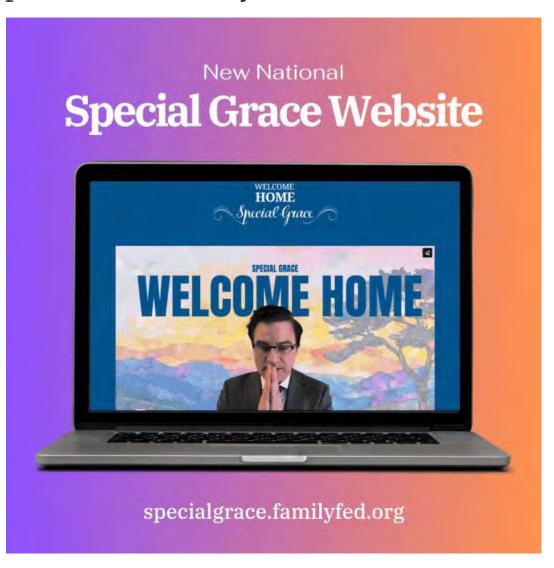

### Korea Pilgrimage Still Has Space!

Accommodation at Oak Valley is still available for the Korea Pilgrimage April 10–14. Be part of the exciting events in Korea surrounding the Entrance Ceremony of the Cheon Won Gung Cheon II Sanctum! The registration fee covers

accommodation, transportation and some meals in Korea.

An option to extend your stay through April 16 (two additional nights) should be available soon.

<u>learn more</u>