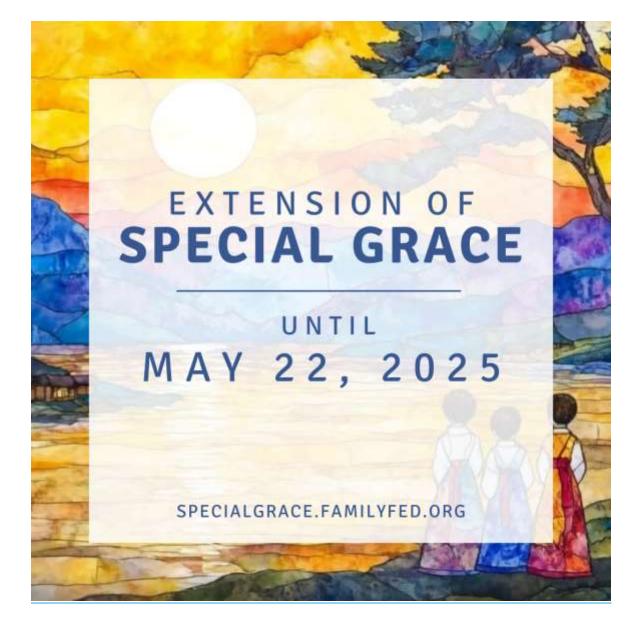

# HJ Global News

Messages by True Parents and news on the global movement.

watch news

Missed the Special Grace Deadline? Extended

through May 22!

We have received special permission from True Mother and IHQ to extend the period of Special Grace until May 22, 2025. This is a precious opportunity for any families who, due to unavoidable circumstances, were unable to receive this grace earlier.

Communities may continue to offer Special Grace Holy Wine Ceremonies until May 22. All requirements, the donation, and the process remain the same. The only change after the Blessing Ceremony is that the Special Grace Ceremony should now be concluded by watching the recording of True Parents' Blessing Prayer from

the 2025 Hyojeong Cosmic Blessing Ceremony. **Please contact your local pastor** for details about Holy Wine Ceremonies.