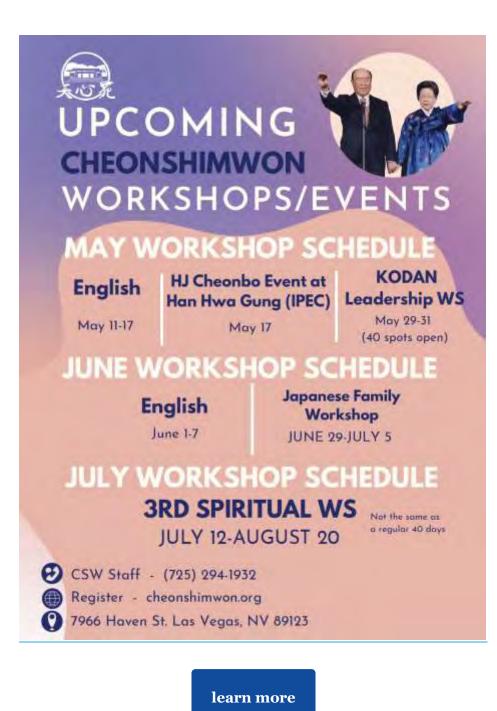

# Upcoming National Cheon Shim Won Events in Las Vegas

Learn more and register by logging into your <u>www.cheonshimwon.org</u> account and clicking on the event on the member homepage under "On Going Registrations."