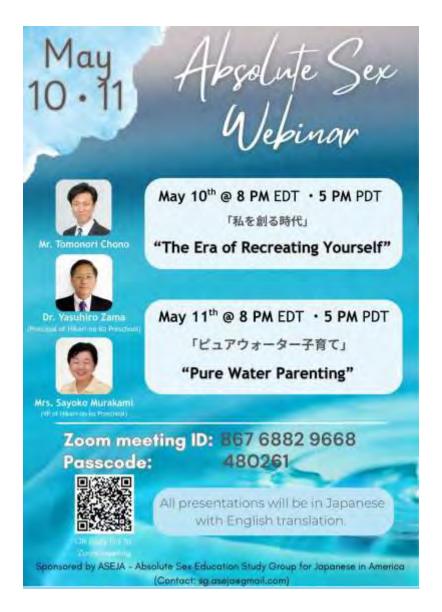

## Japanese Absolute Sex Webinar May 10-11

The Japanese second-generation community in the US are having an online webinar this coming weekend about absolute sex, including presentations, testimonies, and Q&A. The webinar will be in Japanese with English translation.

join webinar

Follow Us

Did a friend forward this to you? <u>Subscribe</u> to The Newsletter.

| Advance Leadership Info Session<br>Join us this Thursday May 8 at 7 pm EST to learn more about Advance: a new leadership<br>training program designed to help the next generation of Unification leaders inherit the |
|----------------------------------------------------------------------------------------------------------------------------------------------------------------------------------------------------------------------|
| ministry and the practical skills that will support and drive forward True Parents' movement for peace in the years to come                                                                                          |
| Not shared                                                                                                                                                                                                           |
| * Indicates required question                                                                                                                                                                                        |
| Your Name *                                                                                                                                                                                                          |
| Your answer                                                                                                                                                                                                          |
| Email for the Zoom Link *                                                                                                                                                                                            |
| Your answer ••••                                                                                                                                                                                                     |
| Any questions or comments going in?                                                                                                                                                                                  |
| Your answer                                                                                                                                                                                                          |
| Submit Clear form                                                                                                                                                                                                    |
| Never submit passwords through Google Forms.                                                                                                                                                                         |
| This form was created inside of FFWPU.<br>Does this form look suspicious? <u>Report</u>                                                                                                                              |
| Google Forms                                                                                                                                                                                                         |