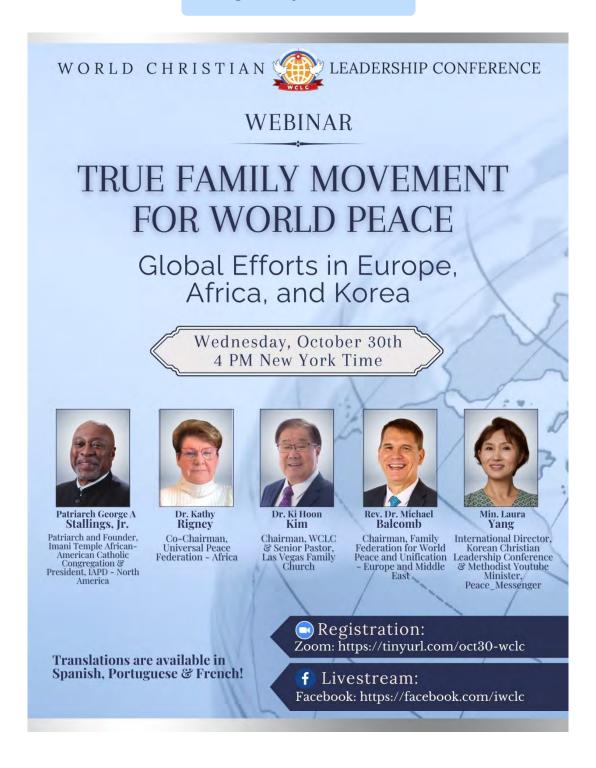

## **Belvedere Family Community: WCLC True Family Movement for World Peace Webinar**

Justin Okamoto October 29, 2024

True Family Movement for World Peace Webinar Wednesday, October 30th, 4pm New York Time

Join us for the World Christian Leadership Conference (WCLC) webinar on the True Family Movement for World Peace on Wednesday, October 30th, at 4 PM New York Time.

We will be hearing from Europe, Africa, and Korea about their efforts towards world peace.

Join on zoom or watch the livestream on Facebook.

Register to join on Zoom

## True Family Movement for World Peace: Global Efforts in Europe, Africa, and Korea

Date & Time Oct 30, 2024 02:00 PM in Mountain Time (US and Canada)

Description After the webinar, please share your reflections in this form