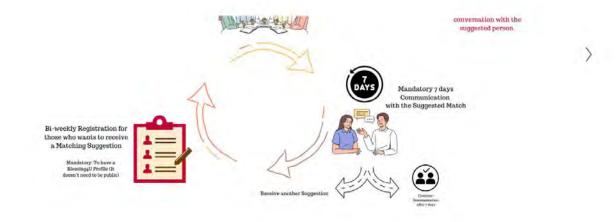

### What is this Program?

The HJ Matching Support is a Program for individuals who would like to **receive prayerfully created Matching Suggestions** based on their preferences and vision for their future.

The program will run in cycles and each participant can join as many cycles as

Each cycle runs for 2 weeks. The first week is prayer time where the Matching Committee will be creating the suggestions. The second week is testing time, where each suggested match will spend 7 days talking with each other to decide if they would like to start an Official Matching Process or not.

## Why should I join?

- This program will allow you to talk for 7 days with one suggestion at a time. This helps make this process less overwhelming.
- All suggestions are going to be based on your preferences and vision for the future as much as possible. Therefore every person you talk with will be a relevant option for you.
- It will help you develop your communication skills and work on understanding more who you are and what you want.
- The nature of this program is Spiritual and therefore your participation will allow the spirit world to work closer in your life and you will feel more spiritual guidance and support.

The program has a total of 7 cycles and you could potentially receive 7 suggestions.

## 3- Opt-in for each Cycle

Once registered, you will need to opt-in or opt-out for each cycle. You will have the chance to update your preferences and your profile.