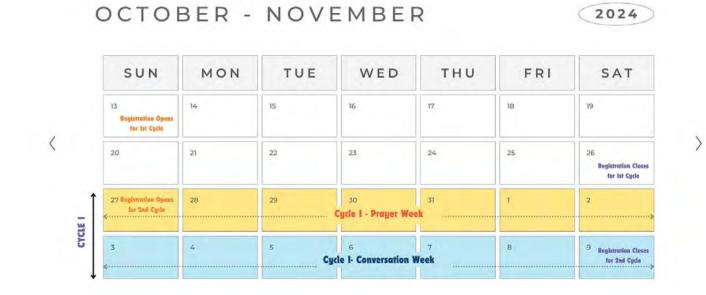

We are looking for candidates who will take this Matching Suggestion seriously and are committed to a 7-day conversation with the suggested person.

Registration opens: October 15th and closes on October 26th

2nd Cycle of Registration opens to new participates on: October 27th

Location: https://bfm.familyfed.org/blue-dragon-matching-group