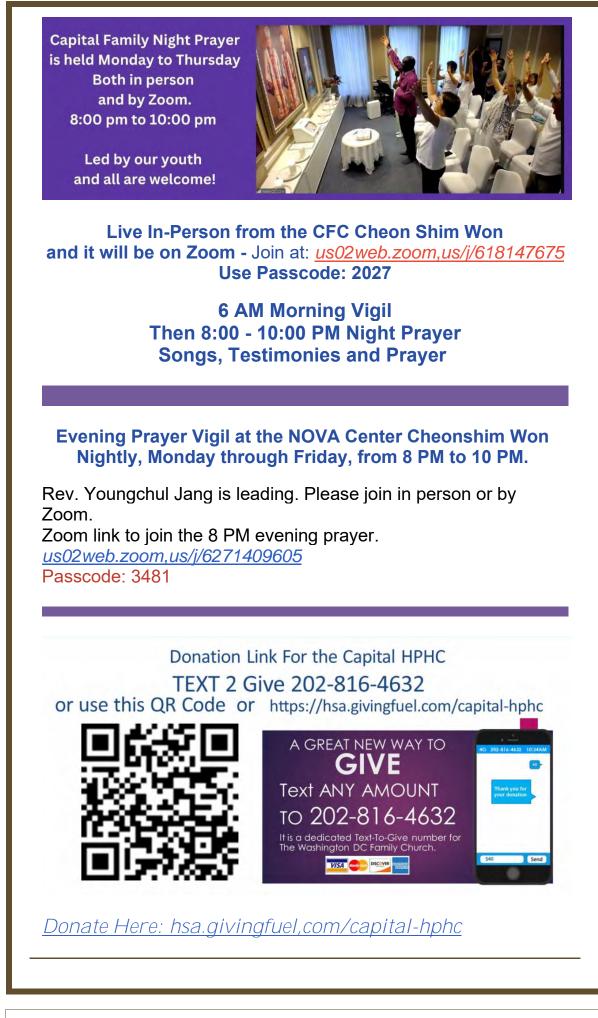

## -- 120th Prayer Vigil at NOVA Center CSW --Tonight, Friday, Oct 25 at 8-10 PM

Rev. Youngchul Jang is leading. Please join in person or by Zoom. Zoom link to join the 8 PM evening prayer. <u>us02web.zoom,us/j/6271409605</u> Passcode: 3481

You can use this link to offer your donation for Cheon Won Gung <u>hsa.givingfuel,com/cheon-won-gung-fund</u>

ACH and Monthly donations are available; just add your schedule.

For those who would like to send a check, they can make it payable to: HSA-UWC, write in the memo line that it's for the CWG donation, and mail it to: HSA-UWC, Financial Office, 4 West 43rd Street New York, NY 10036.