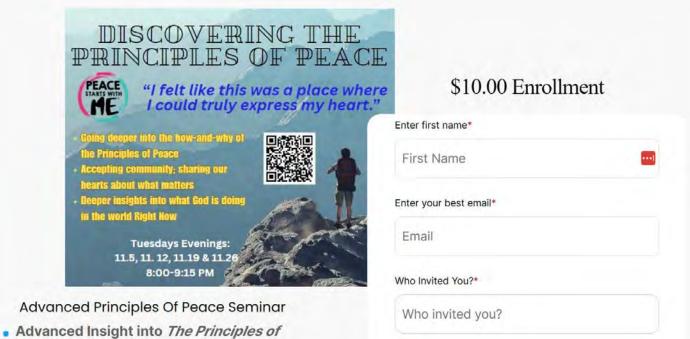

#### Essence of The Divine Principle

- Deeper Insights into The Principles or Peace
- Learn more deeply how to Create a Life You Love
- Discover and grow with a caring and supportive community

| Enter first name*      |  |
|------------------------|--|
| First Name             |  |
| Enter your best email* |  |
| Email                  |  |
| Who Invited You?*      |  |
| Who invited you?       |  |

### **REGISTER NOW**

- Peace Learn more deeply how to become a
- Peacemaker
   Discover and grow with a caring and supportive community
- Tuesday evenings, Nov. 5th, 12th, 19th and 26th; 8:00-9:15 PM

| RE | CI | <b>S</b> T | 1.71 | D 1 | NO | 12 |
|----|----|------------|------|-----|----|----|
|    |    |            |      | A   |    |    |