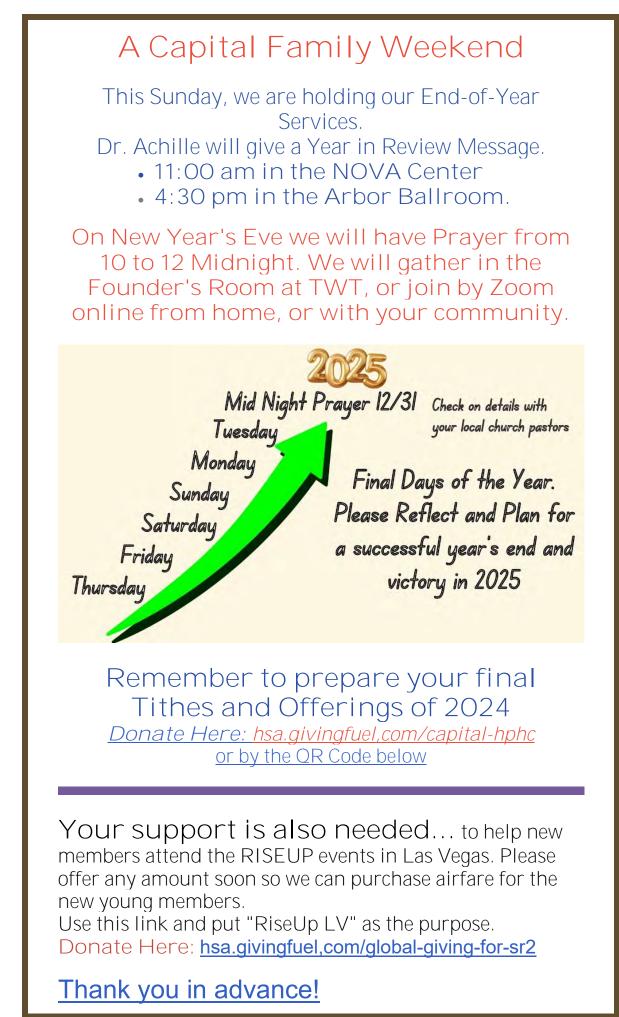

### The Essence of The Principles of Peace Is postponed until January 4th.

so,what can I do?

This Saturday, Dec 28th, there will be a special End of the Year Seminar for all New Members. Invitations are being sent to the 90 new members and spiritual parents. All will be encouraged to join the RiseUp event in Las Vegas from Jan. 16 to 19th.