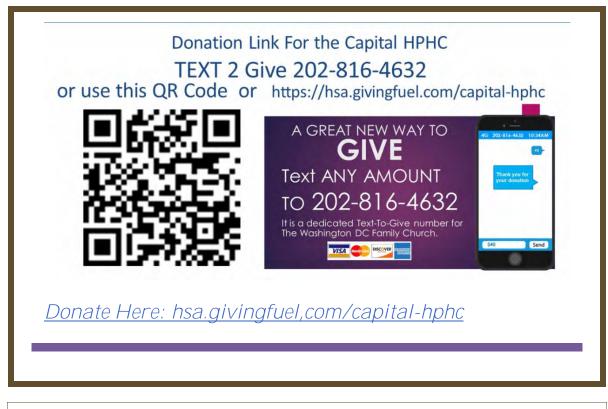

#### You can use this link to offer your donation for Cheon Won Gung hsa.givingfuel.com/cheon-won-gung-fund

ACH and Monthly donations are available; just add your schedule.

For those who would like to send a check, make it payable to: HSA-UWC, write in the memo line that it's for the CWG donation, and mail it to: HSA-UWC, Financial Office, 4 West 43rd Street New York, NY 10036.