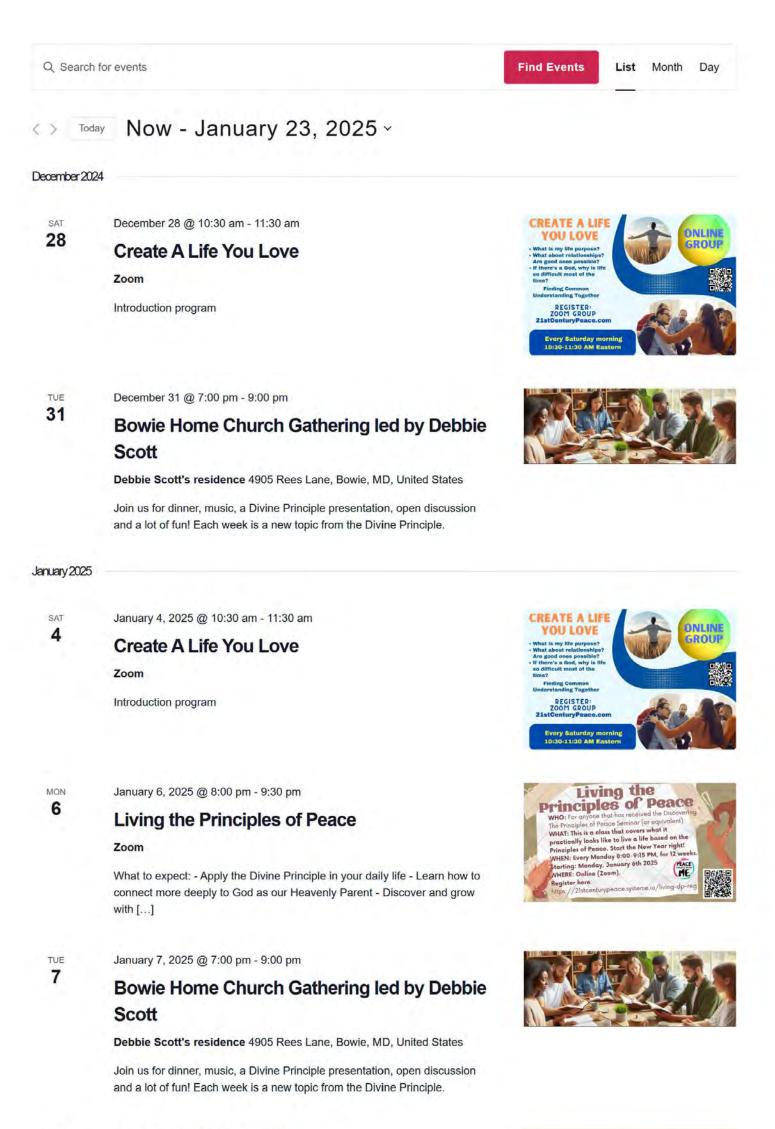

Create A Life You Love DP intro program. This simple, one-hour program is the perfect opportunity for you to invite any and every person you know who might be even a tiny bit searching for something new in their life. The goal is that everyone leaves feeling refreshed and wants to know more. Here is the latest flyer.

=> Registration link: <u>21stcenturypeace.systeme.io</u>.
Make sure to give this to your contacts when you invite them.
The QR code on the flyer also works.
We have attached this flyer for your use.
This one-hour program is all online.

Let's find common understanding, together, about the things that matter in life.

Our next Meetup is this Saturday morning from 10:30-11:30 AM. See you then!