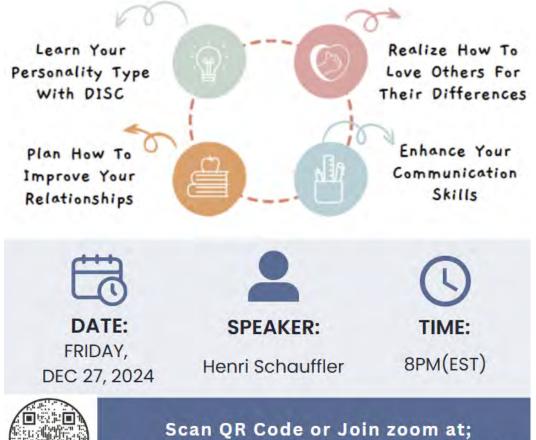

### Building Successful Relationships, Marriages & Families Series

Learn More About Yourself & Others -The DISC Personality Profile-

https://us06web.zoom.us/j/82321380931

The SR2 Education team will host the *Building Healthy Relationships, Marriages & Families* series webinar this Friday. Please find the details below:

Are your relationships what they should be; what you want them to be? If you need help with any of your relationships (spouse, children, grandchildren, family, work associates, spiritual community friends), this workshop is for YOU.

Come learn the simple understanding of the personality styles, what yours is, and how to understand the styles of others in your life. This knowledge will help you immediately enhance and improve the relationships that matter most in your life - starting right after the seminar concludes!