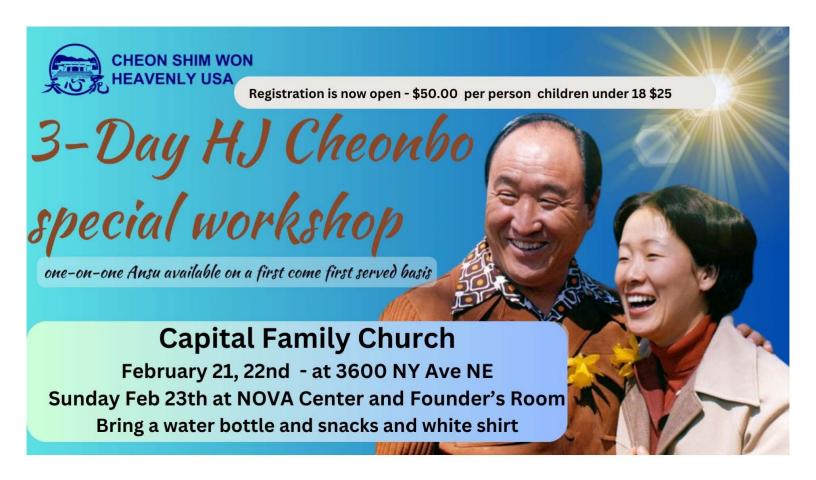

### NEW DATE - Feb 21 to 23, 2025

The Registration is Open HJ CheonBo Special 3-Day Workshop (February 21, 22 & 23, 2025)

Register Here: <u>hsa.regfox,com/cfc-rebirth-workshop-registration-form-form-february-21-2025</u>

#### HJ CheonBo Special 3-Day Workshop (February 21, 22 & 23, 2025)

Dear Family,

We have a special opportunity to host a 3-Day HJ CheonBo Workshop with the National Cheonshim Won Staff, including the Ansu Counseling Sessions with the Korea trained Ansu Sisters. There will be an Ancestors Liberation (No Blessing) and Removal and Liberation of Central Evil Spirits and Collateral Liberations.

Our program will take place starting on 2/21, Friday evening, all day Saturday, the 22nd, and Sunday, Feb 23rd.

It will take place at the same time in the Atlanta Family Church in Georgia.

REGISTRATION IS REQUIRED - \$50 per person \$100 Couple and \$25 for children under 18.

Must Be In\_Person - (Online viewing for homebound only)

Friday - 6 pm light dinner then the program is from 7pm to 10pm

Saturday - 6 am Prayer vigil closing 8 pm

Sunday - 6 am Prayer vigil 11 am Sunday Service (NOVA Center and Founders Room)

Location:

CFC NOVA Center

Beech Room of The Washington Times Building 3600 New York Ave. NE Washington, DC 20002 and in the Atlanta Family Church 3060 Bouldercrest Rd., Ellenwood, GA

Sunday morning 9 am and 11 am Service at 9720 Capital Court, Suite 203, Manassas, VA 20110 & The Founder's Room at 3600 NY Ave NE.