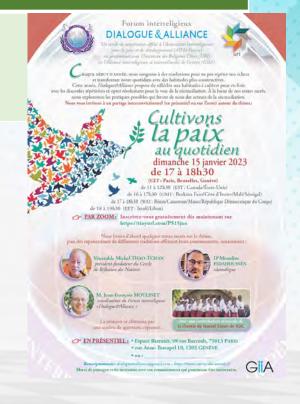

#### Dialogue & Alliance

a Witnessing

Environment

More than 1000 contacts (50 % non members)

Every month new guest speakers

Example: January 15: 178 inscriptions, 86 actual connections from 19 nations. Some connections = several participants ( for example in Paris: 27, in Kinshasa 17, .....