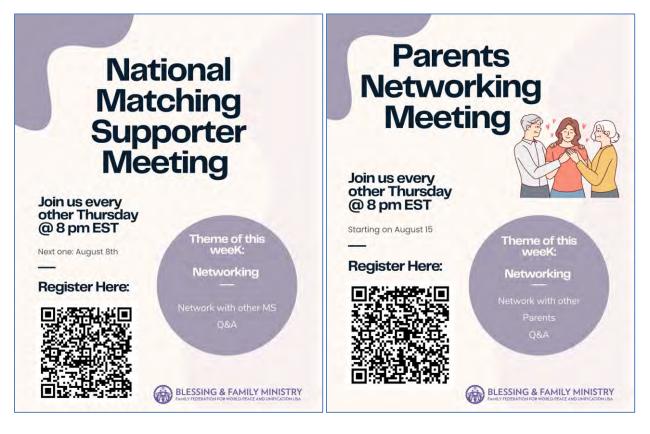

## FFWPU USA Blessing and Family Ministry Updates for Pastors and Members

Carina Mendez August 7, 2024

Dear Members,

The BFM will be hosting a Matching Supporter Meeting every other week on Thursday at 8 pm EDT. The next one is on August 8th. At this meeting MS will have the opportunity to network with each other and learn some tools on how to support our single members. Please see attached the flyer for this event.

Here is the registration link for the Matching Supporter Meeting: <u>us06web.zoom,us/meeting/register/tZApc-muqz0jGtyDNfTFvxl9h3s7xYHjdody</u>

Another exciting opportunity is our new Parents Networking Meeting every other week on Thursdays at 8 pm EDT starting on August 15th hosted by BFM Canada. This meeting is an opportunity to meet other parents, expand your network and educate yourself in the Matching Process. Attached is the flyer of this event.

Here is the registration link for the Parents Networking Meeting: us06web.zoom,us/meeting/register/tZYodOmvrTstE9BO7SoY0Aqf22v0kSFDOF 1