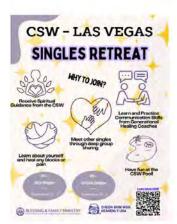

#### 1. CSW Singles Retreat - Last Week to Register!

Join us at the Cheon Shim Won (CSW) Singles Retreat in Las Vegas, a transformative experience designed for single Unificationists preparing for the Blessing in 2025 or 2026.

#### Why Join?

- Learn and Practice Communication Skills
   Work with Generational Healing Coaches to develop essential communication skills that will strengthen your future relationships.
- Meet Other Singles through Deep Group Sharing
   Engage in meaningful discussions and build lasting connections with likeminded individuals.
- Learn About Yourself and Heal
   Reflect on your personal journey, heal from past pain, and remove any blocks that may be hindering your path to the Blessing.
- Have Fun at the CSW Pool!
   Relax and enjoy some leisure time at the beautiful CSW pool, making memories with new friends.