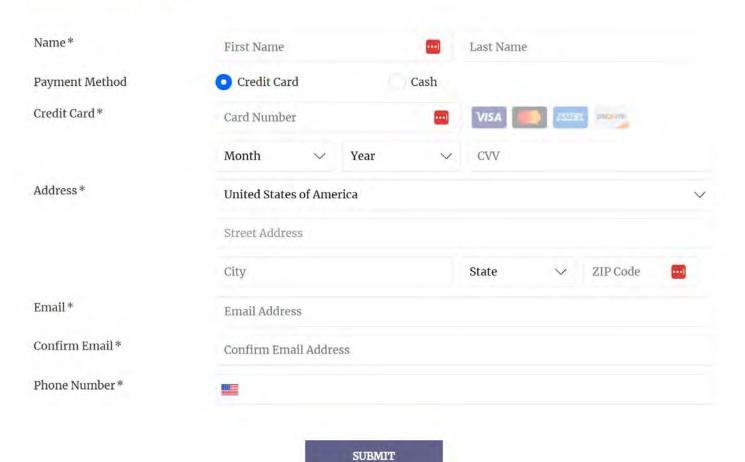

Payments must be made online in advance by using the form below.

Note: Make sure you have your flight information before you start to fill out the form.

| Name*                                                                                                                                      | First Name                                                                                                                                                                                                                                                                                               | •••  | Last Name |   |          |   |
|--------------------------------------------------------------------------------------------------------------------------------------------|----------------------------------------------------------------------------------------------------------------------------------------------------------------------------------------------------------------------------------------------------------------------------------------------------------|------|-----------|---|----------|---|
| Gender*                                                                                                                                    | Male                                                                                                                                                                                                                                                                                                     |      |           |   |          |   |
|                                                                                                                                            | Female                                                                                                                                                                                                                                                                                                   |      |           |   |          |   |
| Age Range*                                                                                                                                 | (Choose One)                                                                                                                                                                                                                                                                                             |      |           |   |          | ~ |
| Nationality*                                                                                                                               |                                                                                                                                                                                                                                                                                                          |      |           |   |          |   |
| Address*                                                                                                                                   | United States of Amer                                                                                                                                                                                                                                                                                    | rica |           |   |          | ~ |
|                                                                                                                                            | Street Address                                                                                                                                                                                                                                                                                           |      |           |   |          |   |
|                                                                                                                                            | City                                                                                                                                                                                                                                                                                                     |      | State     | ~ | ZIP Code |   |
| Email*                                                                                                                                     | Email Address                                                                                                                                                                                                                                                                                            |      |           |   |          |   |
| Local Church*                                                                                                                              |                                                                                                                                                                                                                                                                                                          |      |           |   |          |   |
| Subregion*                                                                                                                                 | (Choose One)                                                                                                                                                                                                                                                                                             |      |           |   |          | ~ |
| Preferred Blessing type<br>(Among other things, this will<br>make it easier for us to<br>organize the mingling aspect<br>of the retreat.)* | Single Blessing available only to singles who have never been blessed before  Spiritual world and physical world Blessing you preferred to be blessed with someone who is in the spiritual world  Cosmic Blessing you prefer to participate in the Cosmic Blessing with someone who is physically alive. |      |           |   |          |   |
| Summary of Schedule                                                                                                                        |                                                                                                                                                                                                                                                                                                          |      |           |   |          |   |
| October 4 (Fri): Arrival in Las Ve                                                                                                         | egas and registration                                                                                                                                                                                                                                                                                    |      |           |   |          |   |
| October 5(Sat): Presentation, m                                                                                                            | ingling, and relaxing                                                                                                                                                                                                                                                                                    |      |           |   |          |   |
| October 6 (Sun): Wrap-up and d                                                                                                             | eparture                                                                                                                                                                                                                                                                                                 |      |           |   |          |   |
| Please specify your dietary<br>needs if you have any food<br>allergies. If you don't have<br>any, write "N/A" *                            |                                                                                                                                                                                                                                                                                                          |      |           |   |          | h |
| Mobility restriction (such as ability to use the stairs, bed, or bathroom). If you don't have any, write "N/A" *                           |                                                                                                                                                                                                                                                                                                          |      |           |   |          | 2 |