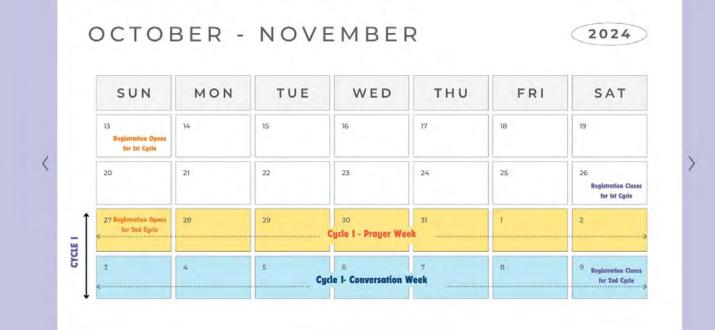

The program will run in cycles and each participant can join as many cycles as

Each cycle runs for 2 weeks. The first week is prayer time where the Matching Committee will be creating the suggestions. The second week is testing time, where each suggested match will spend 7 days talking with each other to decide if they would like to start an Official Matching Process or not.

We are looking for candidates who will take this Matching Suggestion seriously and are committed to a 7-day conversation with the suggested person.

Registration opens: October 15th and closes on October 26th

2nd Cycle of Registration opens to new participates on: October 27th

Location: https://bfm.familyfed.org/blue-dragon-matching-group