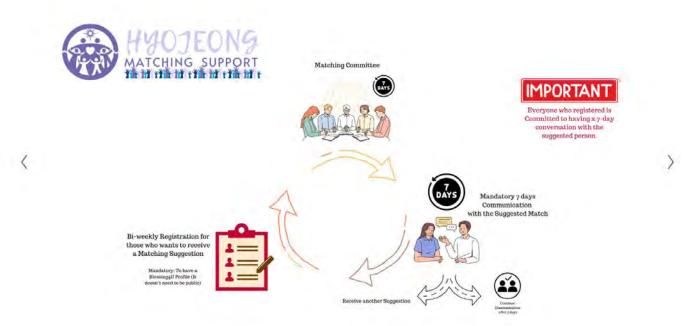

#### What is this Program?

The HJ Matching Support is a Program for individuals who would like to **receive prayerfully created Matching Suggestions** based on their preferences and vision for their future.

The program will run in cycles and each participant can join as many cycles as

Each cycle runs for 2 weeks. The first week is prayer time where the Matching Committee will be creating the suggestions. The second week is testing time, where each suggested match will spend 7 days talking with each other to decide if they would like to start an Official Matching Process or not.

#### How does this program help me find a spouse?

Receiving relevant Matching Suggestions and purposefully engaging in communication on an ongoing basis will increase the chances of you meeting the person you want to commit to and creating a family with.

The program has a total of 7 cycles and you could potentially receive 7 suggestions.

### 3- Opt-in for each Cycle

Once registered, you will need to opt-in or opt-out for each cycle. You will have the chance to update your preferences and your profile.