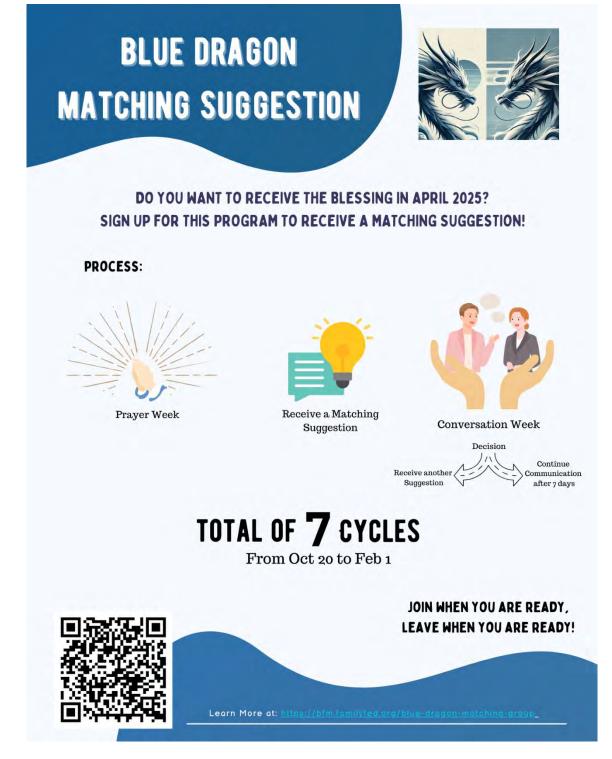

what's new?

Blue Dragon Matching Suggestion

We invite all candidates preparing for the 2025 Cosmic Blessing to join the Blue Dragon Matching Suggestion program. This program offers a supportive and guided process to explore potential matches. Running in two-week cycles with a total of seven cycles, the program consists of a Prayer week, where the Matching Committee prays for thoughtful suggestions, followed by a Conversation Week, allowing candidates to engage in 7-day discussions with their matches. Parental and matching supporter involvement is encouraged to provide guidance and support throughout the process. This initiative aims to help participants step out of their comfort zones, build communication skills, and explore meaningful connections in a spiritual environment, ultimately enhancing their chances of finding a spouse. Those interested must have a profile on <u>Blessing4U</u> and complete an blessing interview by Saturday, **October 26**.

# Calling all committed individuals who are interested in finding a Match for the 2025 Cosmic Blessing

Suggestion) is an opport (previously called *Blue Dragon Matching* from a Matching Committee from the USA.

We are looking for candidates who will take this Matching Suggestion seriously and are committed to a 7-day conversation with the suggested person.

**Register HERE** 

#### What is this Program?

The HJ Matching Support is a Program for individuals who would like to **receive prayerfully created Matching Suggestions** based on their preferences and vision for their future.

The program will run in cycles and each participant can join as many cycles as

Each cycle runs for 2 weeks. The first week is prayer time where the Matching Committee will be creating the suggestions. The second week is testing time, where each suggested match will spend 7 days talking with each other to decide if they would like to start an Official Matching Process or not.

The program has a total of 7 cycles and you could potentially receive 7 suggestions.

We are looking for candidates who will take this Matching Suggestion seriously and are committed to a 7-day conversation with the suggested person.

Registration opens: October 15th and closes on October 26th

2nd Cycle of Registration opens to new participates on: October 27th

Location: https://bfm.familyfed.org/blue-dragon-matching-group