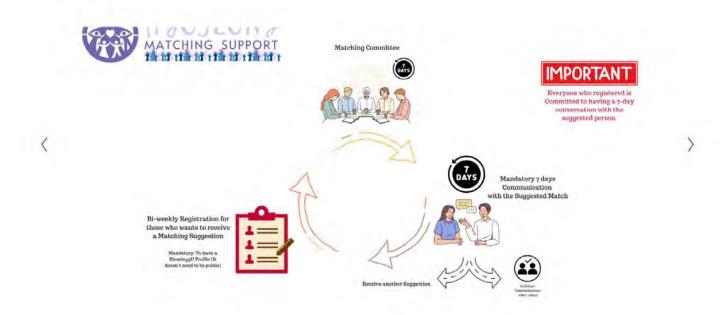

The HJ Matching Support (previously called *Blue Dragon Matching Suggestion*) is an opportunity to receive a Matching Suggestion from a Matching Committee from the USA.

We are looking for candidates who will take this Matching Suggestion seriously and are committed to a 7-day conversation

## What is this Program?

The HJ Matching Support is a Program for individuals who would like to **receive prayerfully created Matching Suggestions** based on their preferences and vision for their future.

The program will run in cycles and each participant can join as many cycles as they would like.

Each cycle runs for 2 weeks. The first week is prayer time where the Matching Committee will be creating the suggestions. The second week is testing time

| OOMMINELOO    | wiii bo orodanig and daggoodono. The do-    | oona wook is tooting time,     |
|---------------|---------------------------------------------|--------------------------------|
| where each    | suggested match will spend 7 days talk      | king with each other to decide |
| if they would | d like to start an Official Matching Proces | ss or not.                     |

### Why should I join?

- This program will allow you to talk for 7 days with one suggestion at a time.
   This helps make this process less overwhelming.
- All suggestions are going to be based on your preferences and vision for the future as much as possible. Therefore every person you talk with will be a relevant option for you.
- It will help you develop your communication skills and work on understanding more who you are and what you want.
- The nature of this program is Spiritual and therefore your participation will allow the spirit world to work closer in your life and you will feel more spiritual guidance and support.

### How does this program help me find a spouse?

Receiving relevant Matching Suggestions and purposefully engaging in communication on an ongoing basis will increase the chances of you meeting the person you want to commit to and creating a family with.

The program has a total of 7 cycles and you could potentially receive 7 suggestions.

| SUN                                       | MON | TUE | WED                       | THU | FRI | SAT                                    |
|-------------------------------------------|-----|-----|---------------------------|-----|-----|----------------------------------------|
| 13<br>Registration Opens<br>for 1st Cycle | 14  | 15  | 16                        | 17  | 18  | 19                                     |
| 20                                        | 21  | 22  | 23                        | 24  | 25  | 26 Registration Closes for 1st Cycle   |
| 27 Registration Opens<br>for 2nd Cycle    | 28  | 29  | 30<br>Cycle I - Prayer We | 31  | 3   | 2                                      |
| 3                                         | 4   | 5   | 6<br>ycle I- Conversation | 7   | В   | 9 Registration Closes<br>for 2nd Cycle |