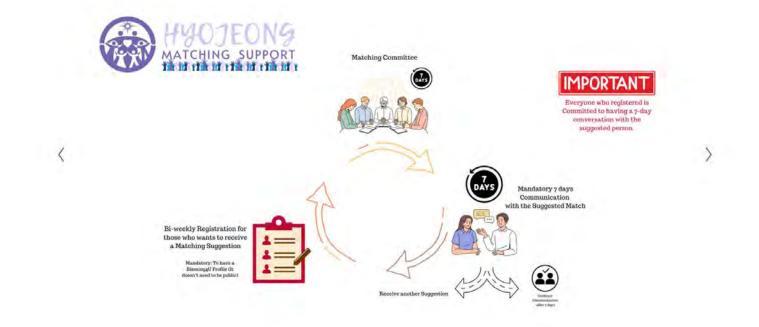

The HJ Matching Support (previously called *Blue Dragon Matching Suggestion*) is an opportunity to receive a Matching Suggestion from a Matching Committee from the USA.

We are looking for candidates who will take this Matching Suggestion seriously and are committed to a 7-day conversation with the suggested person.

#### What is this Program?

The HJ Matching Support is a Program for individuals who would like to **receive prayerfully created Matching Suggestions** based on their preferences and vision for their future.

The program will run in cycles and each participant can join as many cycles as

пеу иони пке.

Each cycle runs for 2 weeks. The first week is prayer time where the Matching Committee will be creating the suggestions. The second week is testing time, where each suggested match will spend 7 days talking with each other to decide if they would like to start an Official Matching Process or not.

#### Why should I join?

- This program will allow you to talk for 7 days with one suggestion at a time. This helps make this process less overwhelming.
- All suggestions are going to be based on your preferences and vision for the future as much as possible. Therefore every person you talk with will be a relevant option for you.
- It will help you develop your communication skills and work on understanding more who you are and what you want.
- The nature of this program is Spiritual and therefore your participation will allow the spirit world to work closer in your life and you will feel more spiritual guidance and support.

#### How does this program help me find a spouse?

Receiving relevant Matching Suggestions and purposefully engaging in communication on an ongoing basis will increase the chances of you meeting the person you want to commit to and creating a family with.

The program has a total of 7 cycles and you could potentially receive 7 suggestions.