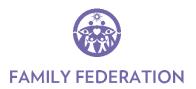

### on-line events

Registration for 3rd Cycle of HJ Matching Support Closes Tomorrow

We invite all candidates preparing for the 2025 Cosmic Blessing to join the HJ Matching Support program, (previously the Blue Dragon Matching). This program offers a supportive and guided process to explore potential matches. Running in two-week cycles with a total of seven cycles, the program consists of a Prayer week, where the Matching Committee prays for thoughtful suggestions, followed by a Conversation Week, allowing candidates to engage in 7-day discussions with their matches. Parental and matching supporter involvement is encouraged to provide guidance and support throughout the process.

This initiative aims to help participants step out of their comfort zones, build communication skills, and explore meaningful connections in a spiritual environment, ultimately enhancing their chances of finding a spouse. Those interested in the next cycle must have a profile on Blessing4U and complete their blessing interview before. Join us for the 3rd cycle and register now!

The HJ Matching Support (previously called *Blue Dragon Matching Suggestion*) is an opportunity to receive a Matching Suggestion from a Matching Committee from the USA.

We are looking for candidates who will take this Matching Suggestion seriously and are committed to a 7-day conversation with the suggested person.

#### What is this Program?

The HJ Matching Support is a Program for individuals who would like to **receive prayerfully created Matching Suggestions** based on their preferences and vision for their future.

The program will run in cycles and each participant can join as many cycles as

пеу иони пке.

Each cycle runs for 2 weeks. The first week is prayer time where the Matching Committee will be creating the suggestions. The second week is testing time, where each suggested match will spend 7 days talking with each other to decide if they would like to start an Official Matching Process or not.

The program has a total of 7 cycles and you could potentially receive 7 suggestions.