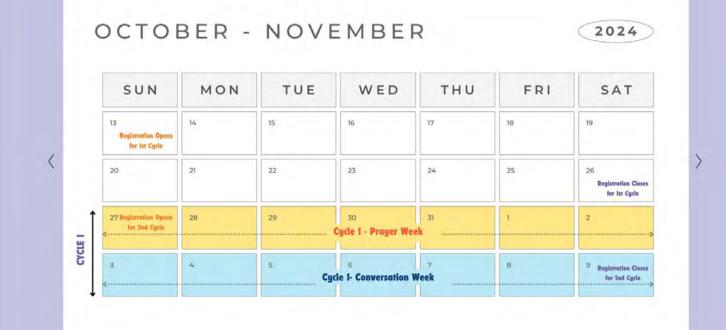

### on-line events

Registration for 3rd Cycle of HJ Matching Support Closes Tomorrow

We invite all candidates preparing for the 2025 Cosmic Blessing to join the HJ Matching Support program, (previously the Blue Dragon Matching). This program offers a supportive and guided process to explore potential matches. Running in two-week cycles with a total of seven cycles, the program consists of a Prayer week, where the Matching Committee prays for thoughtful suggestions, followed by a Conversation Week, allowing candidates to engage in 7-day discussions with their matches. Parental and matching supporter involvement is encouraged to provide guidance and support throughout the process.

This initiative aims to help participants step out of their comfort zones, build communication skills, and explore meaningful connections in a spiritual environment, ultimately enhancing their chances of finding a spouse. Those interested in the next cycle must have a profile on Blessing4U and complete their blessing interview before. Join us for the 3rd cycle and register now!

The program will run in cycles and each participant can join as many cycles as

пеу иони пке.

Each cycle runs for 2 weeks. The first week is prayer time where the Matching Committee will be creating the suggestions. The second week is testing time, where each suggested match will spend 7 days talking with each other to decide if they would like to start an Official Matching Process or not.