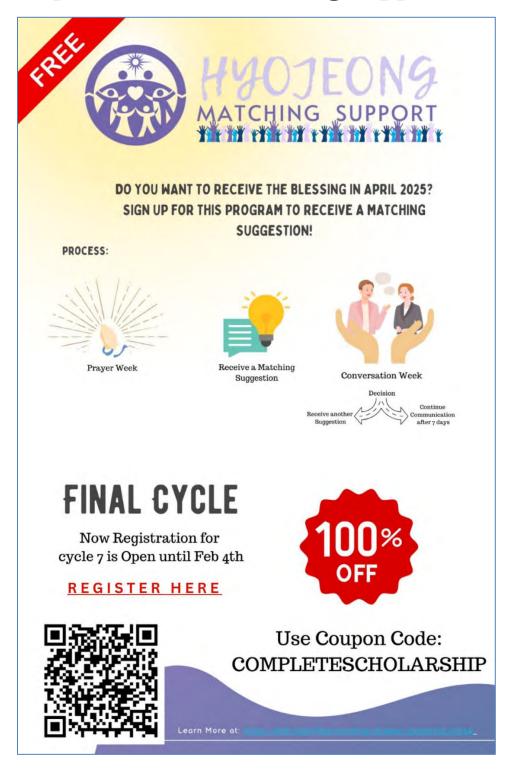

### New update for HJ Matching support

We invite all candidates looking for a match in hopes of attending the Blessing within the next two years to join the HJ Matching Support program. This program offers a supportive and guided process to explore potential matches. The deadline to register for the 7th cycle **February 4.** We encourage anyone who wants to try it out for free to not miss this opportunity and register now!

<u>register here</u>