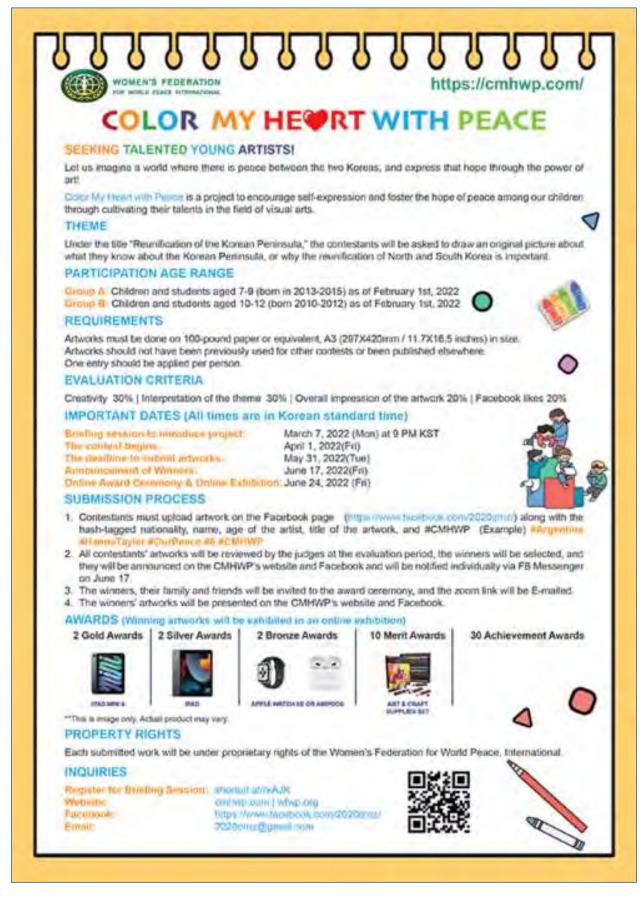

# WFWPI: 3rd Color My Heart With Peace Children's Art Contest 2022 Now Open!

Hoon Sook "Julia" Moon March 1, 2022

Under the title "Reunification of the Korean Peninsula," the contestants will be asked to draw an original picture about what they know about the Korean Peninsula, or why the reunification of North and South Korea is important.

With the separation of the two Koreas, we ask and hope for peace among the two. Let us imagine a unified Korea where the two live in harmony together, and put that image on a canvas with the power of art.

### PURPOSE

The purpose of this project is to foster the hope of peace among our youth through cultivating their talents in the field of visual arts, encouraging self-expression around the theme that is Colour My Heart with Peace. Along with aiming to promote the use of art as a medium for self-expression, we want to raise

awareness about the relationship of the two Koreas and the prospect of a sustainable peace for children.

### GOALS

Colour My Heart with Peace relays WFWP's mission of aiming for sustainable peace and introduces the Organisation's message to the hearts of the future generation to carry forward with them by encouraging them to express what it means to them using art as their voice.

#### **OBJECTIVES**

To raise awareness about the two Koreas

To foster the idea of peace and harmony

To provide young students a platform to artistically express themselves

#### AGE CATEGORY

Group A: For young artists aged 7-9 (born 2012~2014) Group B: For young artists aged 10-12 (born 2009~2011)

#### ART MEDIA AND FORMAT

Artworks must be done on 100-pound paper in A3 size (30cm x 42cm) Acceptable media: Watercolor, drawing, acrylic paint and crayon

### EVALUATION CRITERIA

Creativity 30% Interpretation of the theme 30% Overall impression of the artwork 20% Facebook likes 20%

## SUBMISSION GUIDELINES

Contest Briefing date: March 7, 2022( Mon) at 9 PM KST Contest begins: April 1, 2022 (Fri) Deadline for submissions: May 31, 2022 (Tue) Announcement of winner: Jun 17, 2022 (Fri) Award Ceremony and Online Exhibition: June 24, 2022( Fri)

### SUBMISSION PROCESS

Upload a scanned picture of the artwork on the Facebook page (www,facebook,com/2020dmz/) along with the hash-tagged nationality, name, age of the artist, and the title of the artwork. (Example) #Argentina #HannaTayler #8 #OurPeace

### AWARDS

Winning artworks will be exhibited in an online exhibition. 2 Gold Awards - 2 Silver Awards - 2 Bronze Awards - 8 Merit Awards - 30 Achievement Awards

### INQUIRY

Please send any further questions to our email wfwpihq@ gmail.com, or message us through FB.

#### PROPERTY RIGHTS

All submitted artworks will become the property of WFWPI.