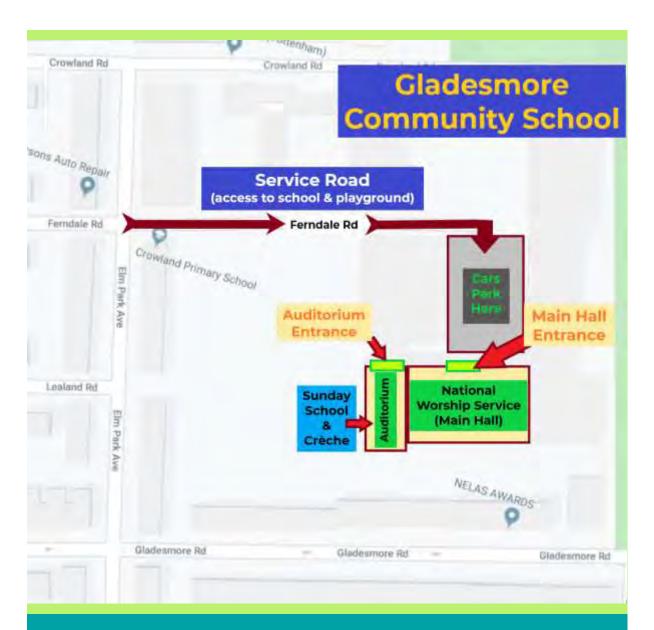

#### **How to Get to Gladesmore**

We ask that all members gain access to the school and main hall through the service road (which is on Ferndale Road).

We'll be using the large school playground as our car park, this should also be accessed via the service road.

Gladesmore Community School Service Road Entrance Ferndale Rd Tottenham London N15 6UX

**Remember:** Refreshments will be provided but not lunch, so bring a packed lunch with you.