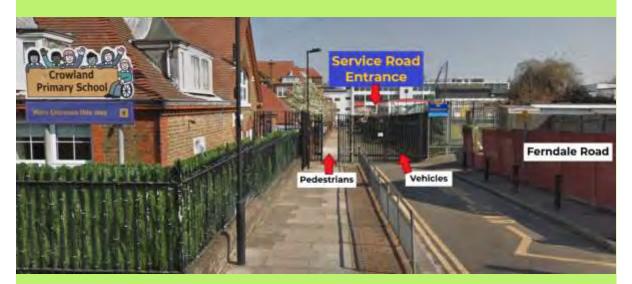

#### **How to Get to Gladesmore**

We ask that all members gain access to the school and main hall through the service road (which is on Ferndale Road).

We'll be using the large school playground as our car park, this should also be accessed via the service road.

Gladesmore Community School Service Road Entrance Ferndale Rd Tottenham London N15 6UX

**Remember:** Refreshments will be provided but not lunch, so bring a packed lunch with you.