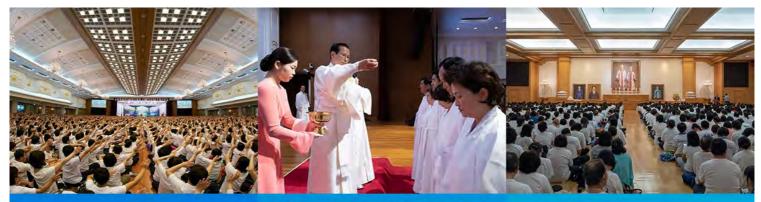

Aug 16 16:00~17:30

Ancestor Liberation Ceremony for Generations 1-430 and Ancestor Blessing Ceremony for Generations 1-378

The Ancestor Liberation Ceremony and Blessing Ceremony are ceremonies where your ancestors are liberated and after welcoming them back on earth restore them to their original selves.

### Blessing Ceremony for Unmarried 1st GenerationSpirits

The 'Blessing Ceremony for Unmarried 1st Generation Spirits' was found The Biessing Leermony for Unmarried 1st Generation Spirits was found through the words of True Parents. On January 2, 2003, commemorating the Day of Victory of Love, True Parents said "When doing collateral liberation, if you have an unmarried 1st generation (or a direct child) within your relatives, then you must do a separate spirit world blessing ceremony for that spirit. "According to these words, the Training Center carried out its first Blessing Ceremony for Unmarried 1st Generation Spirits on 2003. So, this is the 9th spirit world blessing ceremony taking place during the Great Works.

#### Removal of Evil Spirits

Please have a heart to repent your past and your ancestors' wrong past doings. If you attend with the heart that you will remove fallen nature and be beautiful and become the owner of Cheon II Guk, more evil spirits will be removed.