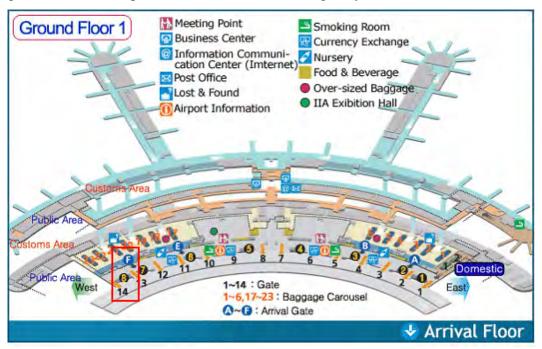

#### 1) Directions

After arriving at Incheon International Airport, participants should go to <u>Arrivals Gate F</u>, <u>Terminal Exit # 14</u> (refer to diagram below) where they will be met by our staff who will guide them to transportation. Staff will be waiting for you with the banner "FD Blessing"