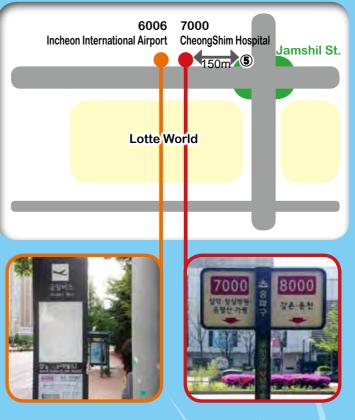

### **Directions**

### 6006 Jamshil ⇒ Incheon International Airport (2 hours)

| 04 (h) | 00 | 12 | 32 | 52 (m) | 13 | 01 | 26 | 46 |
|--------|----|----|----|--------|----|----|----|----|
|        | 08 | 23 | 38 | 58     | 14 | 06 | 26 | 46 |
| 06     | 18 | 38 | 58 |        | 15 | 80 | 31 | 54 |
| 07     | 18 | 36 |    |        | 16 | 17 | 42 |    |
| 08     | 01 | 26 | 51 |        | 17 | 07 | 32 | 57 |
| 09     | 16 | 36 | 56 |        | 18 | 22 | 47 |    |
| 10     | 16 | 31 | 46 |        | 19 | 11 | 35 |    |
| 11     | 01 | 21 | 46 |        | 20 | 05 | 35 |    |
| 12     | 11 | 36 |    |        | 21 | 80 |    |    |

### 7000 (CheongShim Hospital - Sorak - Jamshil)

| •                      |       |         |       |                        |
|------------------------|-------|---------|-------|------------------------|
| CheongShim<br>Hospital | Sorak | Jamshil | Sorak | CheongShim<br>Hospital |
| 6:10                   | 6:20  | 7:10    | 7:50  | 8:00                   |
|                        | 6:55  | 7:50    | 8:40  | 8:50                   |
|                        | 7:20  | 8:20    | 9:10  |                        |
| 7:50                   | 8:00  | 9:00    | 9:50  | 10:00                  |
|                        | 8:35  | 9:40    | 10:30 | 10:40                  |
| 9:00                   | 9:10  | 10:20   | 11:10 |                        |
| 9:40                   | 9:50  | 10:50   | 11:40 | 11:50                  |
|                        | 10:40 | 11:40   | 12:30 |                        |
| 11:20                  | 11:30 | 12:30   | 13:20 | 13:30                  |
| 12:10                  | 12:20 | 13:20   | 14:10 | 14:20                  |
| 13:00                  | 13:10 | 14:10   | 15:00 | 15:10                  |
|                        | 13:35 | 14:40   | 15:30 |                        |
|                        | 14:15 | 15:20   | 16:10 |                        |
| 14:50                  | 15:00 | 16:10   | 17:00 | 17:10                  |
| 15:30                  | 15:40 | 16:50   | 17:40 | 17:50                  |
| 16:20                  | 16:30 | 17:40   | 18:30 | 18:40                  |
|                        | 17:20 | 18:30   | 19:20 | 19:30                  |
| 18:00                  | 18:10 | 19:10   | 20:00 |                        |
|                        | 18:45 | 20:00   | 20:50 |                        |
| 19:20                  | 19:30 | 20:40   | 21:30 |                        |
| 20:00                  | 20:10 | 21:20   | 22:10 | 22:20                  |
| 20:50                  | 21:00 | 22:00   | 22:50 | 23:00                  |
|                        |       |         |       |                        |